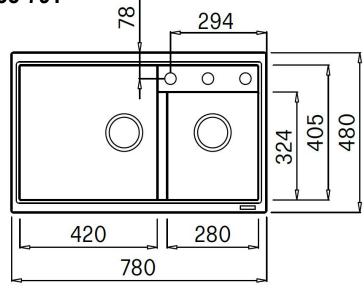

Product Specification Sheet ELGF335-40T ELMF335-79T

Elleci Florence

ELGF335-40T Black ELMF335-79T Aluminium

Corner Radius: 10mm

Includes 90mm waste and

overflow

Min Cab Width: 850mm