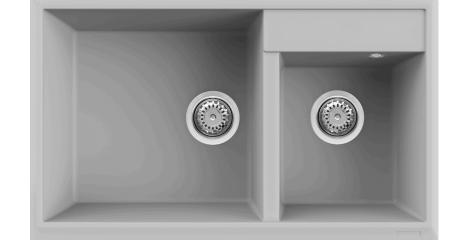

Product Specification Sheet ELGF335-40T ELMF335-79T

Elleci Florence

ELGF335-40T Black ELMF335-79T Aluminium

Corner Radius: 10mm

Includes 90mm waste and

overflow

Min Cab Width: 850mm