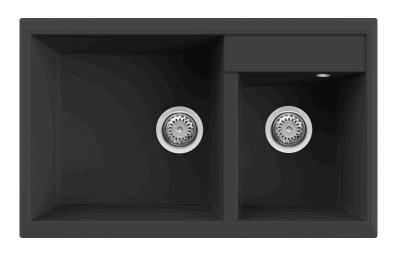

Product Specification Sheet ELGF335-40T ELMF335-79T

Elleci Florence

ELGF335-40T Black ELMF335-79T Aluminium

Corner Radius: 10mm

Includes 90mm waste and

overflow

Min Cab Width: 850mm